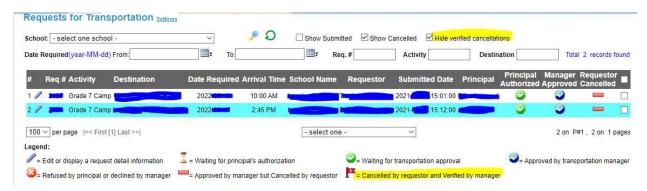

## Verify and Hide / Show cancelled requests

Manager may use command to Verify (hide) or Un-Verify (show) the selected cancelled requests in bulk

Manager may check or uncheck the checkbox for a cancelled request.

CANCELLED 
Verified?