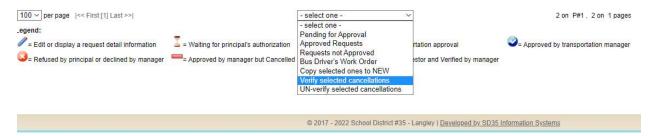

## Verify and Hide / Show cancelled requests

Manager may use command to Verify (hide) or Un-Verify (show) the selected cancelled requests in bulk

Manager may check or uncheck the checkbox for a cancelled request.

CANCELLED 
Verified?